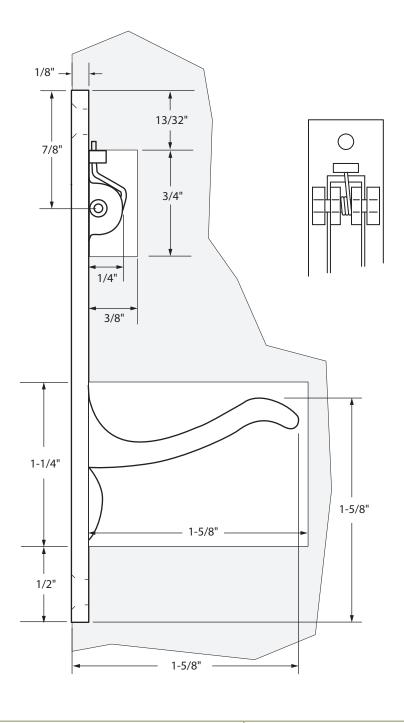

## **616 POCKET DOOR EDGE PULL TEMPLATE**

Material: Cast Brass Overall Size: 3/4" x 3-7/8"

## **Mortise Information:**

**Face:** 3/4" x 3-7/8" x 1/8" Deep **Top Pocket:** 3/4" x 3/4" x 3/8" Deep **Main Pocket:** 3/4" x 1-1/4" x 1-5/8" Deep

Date: 11/15 - Rev. 1

**NOTE:** Due to occasional product changes, please ensure your template is current by checking our website at www.burnsmfg.com or call us at 814-833-7428. Burns Mfg. is not responsible for obsolete template errors.