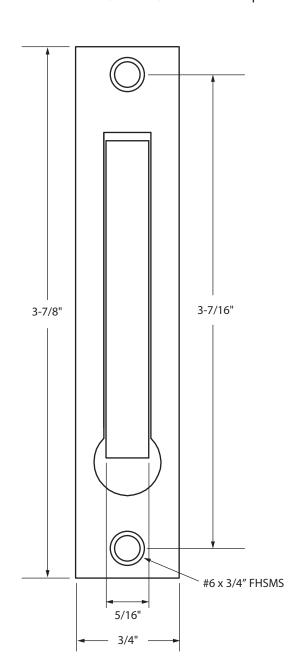

## **616 POCKET DOOR EDGE PULL TEMPLATE**

Material: Cast Brass Overall Size: 3/4" x 3-7/8"

## **Mortise Information:**

**Face:** 3/4" x 3-7/8" x 1/8" Deep **Top Pocket:** 3/4" x 3/4" x 3/8" Deep **Main Pocket:** 3/4" x 1-1/4" x 1-5/8" Deep

Date: 11/15 - Rev. 1

**NOTE:** Due to occasional product changes, please ensure your template is current by checking our website at www.burnsmfg.com or call us at 814-833-7428. Burns Mfg. is not responsible for obsolete template errors.