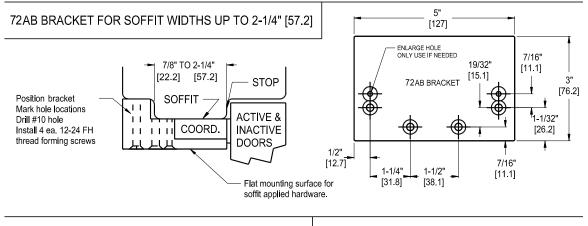

## **INSTALLATION OF 72AB OR 72C BRACKET WHEN REQUIRED**

72AB and 72C brackets are available when it is necessary to mount parallel arm closers, non-fire rated vertical rod strikes, or any soffit applied hardware. Supplied with 4 ea. 1/4-20 x 1/2" FH screws to mount the required hardware. The mounting holes supplied in the bracket are to mount the bracket to the frame. Drill and tap the bracket for the soffit applied hardware. The depth of the soffit will determine the required bracket. See below.