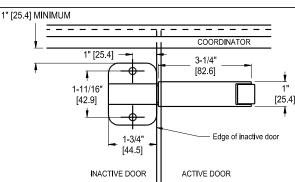

## INSTALLATION OF 72CB CARRY BAR WHEN REQUIRED

- 1. Drill two 1/4" [6.4] dia. holes thru inactive door.
- 2. Enlarge door skin opposite carry bar to 3/8" [9.5] dia. for sex nuts.
- 3. Mount carry bar with 2 ea. 12-24 screws and sex nuts.