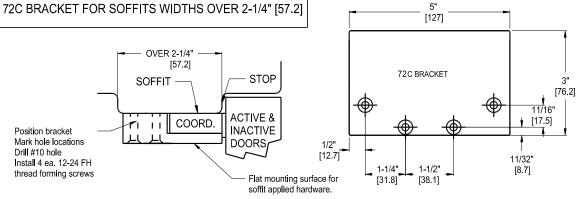

## **INSTALLATION OF 72AB OR 72C BRACKET WHEN REQUIRED**

72AB and 72C brackets are available when it is necessary to mount parallel arm closers, non-fire rated vertical rod strikes, or any soffit applied hardware. Supplied with 4 ea. 1/4-20 x 1/2" FH screws to mount the required hardware. The mounting holes supplied in the bracket are to mount the bracket to the frame. Drill and tap the bracket for the soffit applied hardware. The depth of the soffit will determine the required bracket. See below.