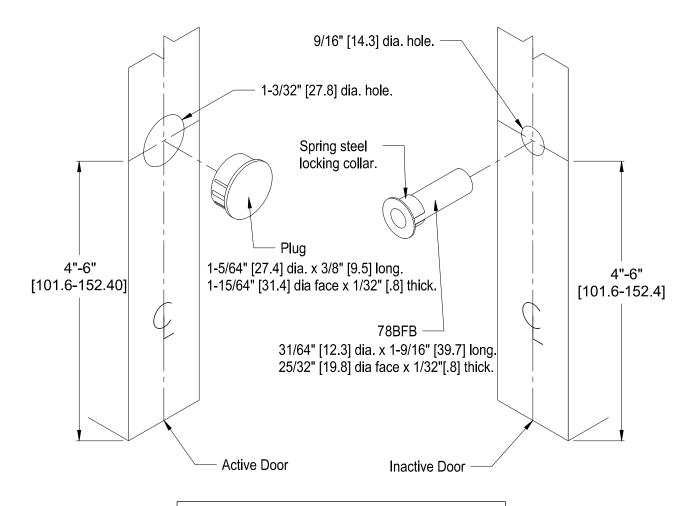

## **Inactive Door**

- 1. Measure 4"- 6" [101.6 152.4] from bottom of the Inactive Door.
- 2. Drill a 9/16" [14.3] dia. hole x 1-5/8" [41.3] deep for 78BFB.
- 3. Install 78BFB by striking squarely with a hammer.

## **Active Door**

- 1. Drill a 1-3/32" [27.8] dia. hole x 7/8" [22.2] deep for Plug at the same height as the 78BFB.
- 2. Install plug in door by striking with a hammer.

**NOTE:** Due to occasional product changes, please ensure your template is current by checking our website at www.burnsmfg.com or call us at 814-833-7428. Burns Mfg. is not responsible for obsolete template errors.