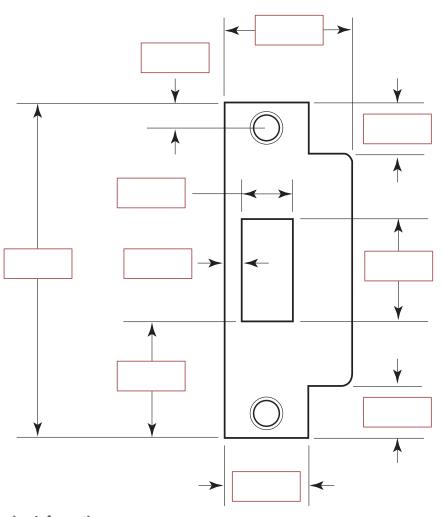

## **CUSTOM STRIKE ORDER FORM**

## **Additional Ordering Information**

- 2-Latch Holes add second hole and include necessary measurments
- Available Finishes\* US3, US4, US10, US10B, US32, US32D
- Handing\*\* Left Hand = LH; Right Hand = RH (shown)

| Quantity          | Finish* | Handing** | Lip (flat or curved) | Screw Size |
|-------------------|---------|-----------|----------------------|------------|
| <b>EXAMPLE</b> 10 | US32D   | LH        | Flat                 | 12-24 x ½″ |
|                   |         |           |                      |            |
|                   |         |           |                      |            |
|                   |         |           |                      |            |