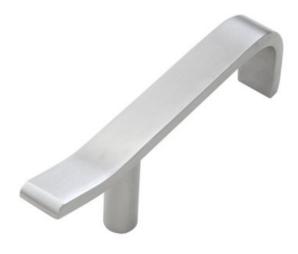

## Part# 119

## **Double Arm Pull**

Specify door thickness if other than 1-3/4"

| Centers            | 5-1/4"                                                                                                                                                                                                                                                                              |
|--------------------|-------------------------------------------------------------------------------------------------------------------------------------------------------------------------------------------------------------------------------------------------------------------------------------|
| Overall            | 8-1/2"                                                                                                                                                                                                                                                                              |
| Clearance          | 2-1/4"                                                                                                                                                                                                                                                                              |
| Projection         | 3"                                                                                                                                                                                                                                                                                  |
| Base               | 3/4" Rd.                                                                                                                                                                                                                                                                            |
| Material Size      | 3/8" × 1"                                                                                                                                                                                                                                                                           |
| Finishes           | US3/605 – Bright Brass US4/606 – Satin Brass US5/609 – Antique Brass US10/612 – Satin Bronze US10B/613 – Dark Bronze Oxidized US28/628 – Satin Anodized Aluminum US32/629 – Bright Stainless Steel US32D/630 – Satin Stainless Steel Flat Black Powder Coat Dark Bronze Powder Coat |
| Standard Fasteners | Type 1 -1/4-20 X 2-1/4 Thru Bolt & Finish Washer (1-3/4" door)                                                                                                                                                                                                                      |
| ANSI               | J401                                                                                                                                                                                                                                                                                |