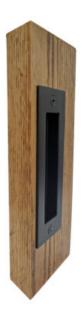

## Part# 2500Px2500L

## **Back to Back with Lugs**

Specify door thickness if other than 1-3/4"

| Flush Pull Face<br>Dimensions | 2-1/2" x 7"                                                                                                                 |
|-------------------------------|-----------------------------------------------------------------------------------------------------------------------------|
| Fasteners                     | Type 1 (1/4-20) x 1-1/4" Thru Bolt                                                                                          |
| Mortise Size                  | 2" x 5-1/4" x Through Door x 1/4"<br>Ø radius                                                                               |
| Finishes                      | US32/629 – Bright Stainless Steel<br>US32D/630 – Satin Stainless Steel<br>Flat Black Powder Coat<br>Dark Bronze Powder Coat |
| Options                       | Compatible With 1-3/8" Thick Doors                                                                                          |