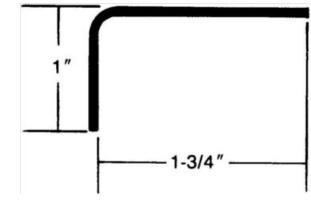

## Part# 301

Specify Length Up To 96"

| Finishes  | US3/605 – Bright Brass<br>US4/606 – Satin Brass<br>US5/609 – Antique Brass<br>US10/612 – Satin Bronze<br>US10B/613 – Dark Bronze Oxidized<br>US28/628 – Satin Anodized Aluminum<br>US32/629 – Bright Stainless Steel<br>US32D/630 – Satin Stainless Steel<br>Flat Black Powder Coat<br>Dark Bronze Powder Coat |
|-----------|----------------------------------------------------------------------------------------------------------------------------------------------------------------------------------------------------------------------------------------------------------------------------------------------------------------|
| Material  | .050 Aluminum, Brass, Bronze, Stainless Steel                                                                                                                                                                                                                                                                  |
| Fasteners | #6 X 5/8 Flat Head Tek Screws                                                                                                                                                                                                                                                                                  |
| Options   | Cutouts - See "Templates" Section for Ordering<br>Info.<br>UL Stamp<br>Mortised Application - Specify "Mortise" After<br>Part Number                                                                                                                                                                           |