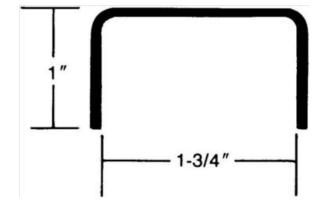

## Part# 303

Specify Length Up To 96"

| US3/605 – Bright Brass<br>US4/606 – Satin Brass<br>US5/609 – Antique Brass<br>US10/612 – Satin Bronze<br>US10B/613 – Dark Bronze Oxidized<br>US28/628 – Satin Anodized Aluminum<br>US32/629 – Bright Stainless Steel<br>US32D/630 – Satin Stainless Steel<br>Flat Black Powder Coat<br>Dark Bronze Powder Coat |
|----------------------------------------------------------------------------------------------------------------------------------------------------------------------------------------------------------------------------------------------------------------------------------------------------------------|
| .050 Aluminum, Brass, Bronze, Stainless Steel                                                                                                                                                                                                                                                                  |
| #6 X 5/8 Flat Head Tek Screws                                                                                                                                                                                                                                                                                  |
| Cutouts - See "Templates" Section for Ordering<br>Info.<br>UL Stamp<br>Mortised Application - Specify "Mortise" After<br>Part Number                                                                                                                                                                           |
|                                                                                                                                                                                                                                                                                                                |