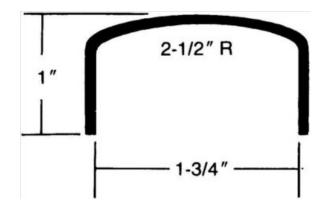

## Part# 305

"U" Shaped with Radius - 90 Degree - 1"  $\times$  1-3/4" I.D.  $\times$  1"

Specify Length Up To 96"

Finishes US3/605 – Bright Brass

US4/606 – Satin Brass US5/609 – Antique Brass US10/612 – Satin Bronze