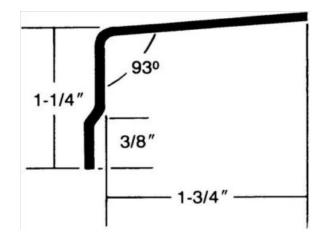

## Part# 307

"L" Shaped with Overlap - 93 Degree - 1-1/4"  $\times$  1-3/4" I.D.

Specify length up to 70". Made to overlap an armor plate.

| Finishes  | US3/605 – Bright Brass US4/606 – Satin Brass US5/609 – Antique Brass US10/612 – Satin Bronze US10B/613 – Dark Bronze Oxidized US28/628 – Satin Anodized Aluminum US32/629 – Bright Stainless Steel US32D/630 – Satin Stainless Steel Flat Black Powder Coat Dark Bronze Powder Coat |
|-----------|-------------------------------------------------------------------------------------------------------------------------------------------------------------------------------------------------------------------------------------------------------------------------------------|
| Material  | .050 Aluminum, Brass, Bronze, Stainless Steel                                                                                                                                                                                                                                       |
| Fasteners | #6 X 5/8 Flat Head Tek Screws                                                                                                                                                                                                                                                       |
| Options   | Cutouts - See "Templates" Section for Ordering<br>Info.<br>UL Stamp<br>Mortised Application - Specify "Mortise" After<br>Part Number                                                                                                                                                |