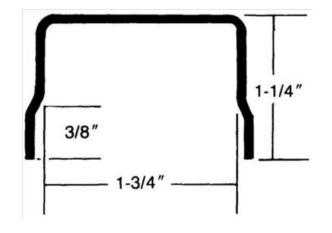

## Part# 308

"U" Shaped with Overlap - 90 degree - 1-1/4"  $\times$  1-3/4" I.D.  $\times$  1-1/4"

Specify length up to 70". Made to overlap an armor plate on each side.

| Finishes  | US3/605 – Bright Brass US4/606 – Satin Brass US5/609 – Antique Brass US10/612 – Satin Bronze US10B/613 – Dark Bronze Oxidized US28/628 – Satin Anodized Aluminum US32/629 – Bright Stainless Steel US32D/630 – Satin Stainless Steel Flat Black Powder Coat Dark Bronze Powder Coat |
|-----------|-------------------------------------------------------------------------------------------------------------------------------------------------------------------------------------------------------------------------------------------------------------------------------------|
| Material  | .050 Aluminum, Brass, Bronze, Stainless Steel                                                                                                                                                                                                                                       |
| Fasteners | #6 X 5/8 Flat Head Tek Screws                                                                                                                                                                                                                                                       |
| Options   | Cutouts - See "Templates" Section for Ordering<br>Info.<br>UL Stamp<br>Mortised Application - Specify "Mortise" After<br>Part Number                                                                                                                                                |