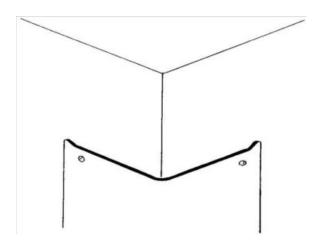

## Part# 310S

3-1/2" x 3-1/2" x 48" Tall Metal Corner Guards

Screw Mount with (10) #6 x 1-1/4" Screws

| Finishes | US3/605 – Bright Brass<br>US4/606 – Satin Brass<br>US5/609 – Antique Brass<br>US10/612 – Satin Bronze<br>US10B/613 – Dark Bronze Oxidized<br>US28/628 – Satin Anodized Aluminum<br>US32/629 – Bright Stainless Steel<br>US32D/630 – Satin Stainless Steel<br>Flat Black Powder Coat<br>Dark Bronze Powder Coat |
|----------|----------------------------------------------------------------------------------------------------------------------------------------------------------------------------------------------------------------------------------------------------------------------------------------------------------------|
| Material | .050 Aluminum, Brass, Bronze, Stainless Steel                                                                                                                                                                                                                                                                  |
| Features | Standard Length is 48".<br>Standard Angle is 90 Degrees.<br>Lip Bends are Standard.<br>Custom Lengths, Angles and Thickness are Available.                                                                                                                                                                     |