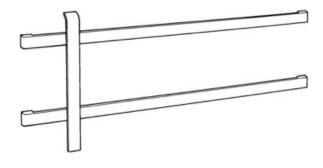

## **Part# 400P**

## **Pull Bar Unit**

Consist of (1) 22 & (2) 400S

| Clearance     | 1-7/8"                                                                                                                                                                                                                                                                                                                                              |
|---------------|-----------------------------------------------------------------------------------------------------------------------------------------------------------------------------------------------------------------------------------------------------------------------------------------------------------------------------------------------------|
| Projection    | 2-1/4"                                                                                                                                                                                                                                                                                                                                              |
| Base          | 1-1/4" × 1-1/4"                                                                                                                                                                                                                                                                                                                                     |
| Bar Spacing   | 8"                                                                                                                                                                                                                                                                                                                                                  |
| Material Size | 3/8" × 1-1/4"                                                                                                                                                                                                                                                                                                                                       |
| Material      | Aluminum<br>Brass<br>Bronze<br>Stainless Steel                                                                                                                                                                                                                                                                                                      |
| Finishes      | US3/605 – Bright Brass US4/606 – Satin Brass US5/609 – Antique Brass US10/612 – Satin Bronze US10B/613 – Dark Bronze Oxidized US26/625 – Bright Chrome Plated US26D/626 – Satin Chrome Plated US28/628 – Satin Anodized Aluminum US32/629 – Bright Stainless Steel US32D/630 – Satin Stainless Steel Flat Black Powder Coat Dark Bronze Powder Coat |
| Fasteners     | 1/4-20 X 2-1/4 Thru Bolts and Finish Washers                                                                                                                                                                                                                                                                                                        |
| ANSI          | J504                                                                                                                                                                                                                                                                                                                                                |