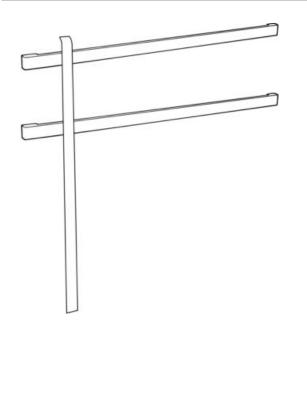

## Part# 401PE

## **Push/Pull Set**

Pull Unit with Extended Vertical Bar (per customer's requirement)

| Clearance     | 1-7/8"                                                                                                                                                                                                                                                                                                                                                                               |
|---------------|--------------------------------------------------------------------------------------------------------------------------------------------------------------------------------------------------------------------------------------------------------------------------------------------------------------------------------------------------------------------------------------|
| Projection    | 2-1/4"                                                                                                                                                                                                                                                                                                                                                                               |
| Base          | 1-1/2" × 1-1/2"                                                                                                                                                                                                                                                                                                                                                                      |
| Bar Spacing   | 8"                                                                                                                                                                                                                                                                                                                                                                                   |
| Material Size | 3/8" × 1-1/2"                                                                                                                                                                                                                                                                                                                                                                        |
| Material      | Aluminum<br>Brass<br>Bronze<br>Stainless Steel                                                                                                                                                                                                                                                                                                                                       |
| Finishes      | US3/605 – Bright Brass<br>US4/606 – Satin Brass<br>US5/609 – Antique Brass<br>US10/612 – Satin Bronze<br>US10B/613 – Dark Bronze Oxidized<br>US26/625 – Bright Chrome Plated<br>US26D/626 – Satin Chrome Plated<br>US28/628 – Satin Anodized Aluminum<br>US32/629 – Bright Stainless Steel<br>US32D/630 – Satin Stainless Steel<br>Flat Black Powder Coat<br>Dark Bronze Powder Coat |
| ANSI          | J504                                                                                                                                                                                                                                                                                                                                                                                 |