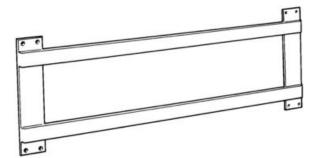

## Part# 405S

## **Push Unit**

| Clearance     | 1/8"                                                                                                                                                                                                                                                                                                                                                                                 |
|---------------|--------------------------------------------------------------------------------------------------------------------------------------------------------------------------------------------------------------------------------------------------------------------------------------------------------------------------------------------------------------------------------------|
| Projection    | 1/2"                                                                                                                                                                                                                                                                                                                                                                                 |
| Base          | 2" × 10"                                                                                                                                                                                                                                                                                                                                                                             |
| Bar Spacing   | 6-1/2"                                                                                                                                                                                                                                                                                                                                                                               |
| Fasteners     | #8 × 1 SMS or MS                                                                                                                                                                                                                                                                                                                                                                     |
| Material Size | 3/8" × 1-1/4"                                                                                                                                                                                                                                                                                                                                                                        |
| Material      | Aluminum<br>Brass<br>Bronze<br>Stainless Steel                                                                                                                                                                                                                                                                                                                                       |
| Finishes      | US3/605 – Bright Brass<br>US4/606 – Satin Brass<br>US5/609 – Antique Brass<br>US10/612 – Satin Bronze<br>US10B/613 – Dark Bronze Oxidized<br>US26/625 – Bright Chrome Plated<br>US26D/626 – Satin Chrome Plated<br>US28/628 – Satin Anodized Aluminum<br>US32/629 – Bright Stainless Steel<br>US32D/630 – Satin Stainless Steel<br>Flat Black Powder Coat<br>Dark Bronze Powder Coat |
| ANSI          | J504                                                                                                                                                                                                                                                                                                                                                                                 |