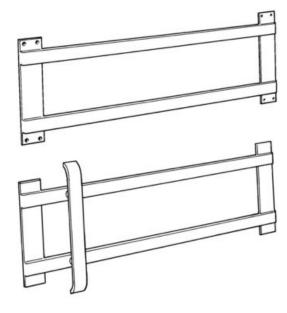

## Part# 405SP

## **Push/Pull Set**

Set consists of (1) 405S and (1) 405P

| Clearance     | 1-3/4"                                                                                                                                                                                                                                                                                                                                              |
|---------------|-----------------------------------------------------------------------------------------------------------------------------------------------------------------------------------------------------------------------------------------------------------------------------------------------------------------------------------------------------|
| Projection    | 2-1/8"                                                                                                                                                                                                                                                                                                                                              |
| Base          | 2" × 10"                                                                                                                                                                                                                                                                                                                                            |
| Bar Spacing   | 6-1/2"                                                                                                                                                                                                                                                                                                                                              |
| Fasteners     | #8 x 1 SMS or MS                                                                                                                                                                                                                                                                                                                                    |
| Material Size | 3/8" × 1-1/4"                                                                                                                                                                                                                                                                                                                                       |
| Material      | Aluminum<br>Brass<br>Bronze<br>Stainless Steel                                                                                                                                                                                                                                                                                                      |
| Finishes      | US3/605 – Bright Brass US4/606 – Satin Brass US5/609 – Antique Brass US10/612 – Satin Bronze US10B/613 – Dark Bronze Oxidized US26/625 – Bright Chrome Plated US26D/626 – Satin Chrome Plated US28/628 – Satin Anodized Aluminum US32/629 – Bright Stainless Steel US32D/630 – Satin Stainless Steel Flat Black Powder Coat Dark Bronze Powder Coat |
| ANSI          | J504                                                                                                                                                                                                                                                                                                                                                |