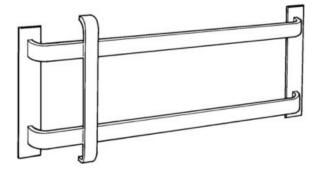

## **Part# 415P**

## **Pull Unit**

Specify push bar center to center dimension Consists of (1) 23, (2) 414 & (2) Base Plates

| Clearance     | 1-5/8" UNDER HORIZONTAL BAR                                                                                                                                                                                                                                                                                                                         |
|---------------|-----------------------------------------------------------------------------------------------------------------------------------------------------------------------------------------------------------------------------------------------------------------------------------------------------------------------------------------------------|
| Projection    | 2-3/8"                                                                                                                                                                                                                                                                                                                                              |
| Base          | 2" × 12" × 1/8"                                                                                                                                                                                                                                                                                                                                     |
| Bar Spacing   | 8"                                                                                                                                                                                                                                                                                                                                                  |
| Fasteners     | 1/4-20 X 2-1/4 Thru Bolts and Finish Washers                                                                                                                                                                                                                                                                                                        |
| Material Size | 3/8" × 1-1/2"                                                                                                                                                                                                                                                                                                                                       |
| Material      | Aluminum<br>Brass<br>Bronze<br>Stainless Steel                                                                                                                                                                                                                                                                                                      |
| Finishes      | US3/605 – Bright Brass US4/606 – Satin Brass US5/609 – Antique Brass US10/612 – Satin Bronze US10B/613 – Dark Bronze Oxidized US26/625 – Bright Chrome Plated US26D/626 – Satin Chrome Plated US28/628 – Satin Anodized Aluminum US32/629 – Bright Stainless Steel US32D/630 – Satin Stainless Steel Flat Black Powder Coat Dark Bronze Powder Coat |
| ANSI          | J504                                                                                                                                                                                                                                                                                                                                                |