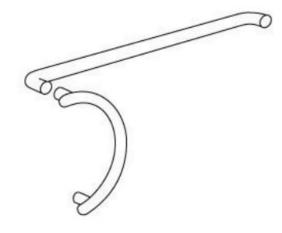

## Part# 422 × 49D

## **Push Pull Bar Set**

Specify push bar center to center dimension

| Clearance     | Push Bar: 1-1/8" Pull: 1-1/2"                                                                                                                                                                                                                                                       |
|---------------|-------------------------------------------------------------------------------------------------------------------------------------------------------------------------------------------------------------------------------------------------------------------------------------|
| Projection    | Push Bar: 2-1/8" Pull: 2-1/2"                                                                                                                                                                                                                                                       |
| Fasteners     | Standard: (2) Type 1MD- 5/16"-18 x 2-1/2<br>Thru Bolts and Finish Washers<br>(1) Type 5MD - Back to Back Conehead                                                                                                                                                                   |
| Material Size | Push Bar/Pull: 1" Ø Solid<br>Pull: 12" ctc C Shaped Offset                                                                                                                                                                                                                          |
| Material      | Aluminum<br>Brass<br>Bronze<br>Stainless Steel                                                                                                                                                                                                                                      |
| Finishes      | US3/605 – Bright Brass US4/606 – Satin Brass US5/609 – Antique Brass US10/612 – Satin Bronze US10B/613 – Dark Bronze Oxidized US28/628 – Satin Anodized Aluminum US32/629 – Bright Stainless Steel US32D/630 – Satin Stainless Steel Flat Black Powder Coat Dark Bronze Powder Coat |
| ANSI          | J504                                                                                                                                                                                                                                                                                |