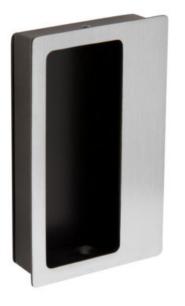

## Flush Pull Concealed in Cup

| Opening            | 1-3/8" × 3-3/8"                                                                                                                  |
|--------------------|----------------------------------------------------------------------------------------------------------------------------------|
| Projection         | 3/32"                                                                                                                            |
| Material Size      | 2-1/2" × 4" × 5/8"                                                                                                               |
| Standard Fasteners | #8 × 1" Oval Head Sheet Metal Screws                                                                                             |
| Finishes           | US10B/613 – Dark Bronze Oxidized<br>US26/625 – Bright Chrome Plated<br>US26D/626 – Satin Chrome Plated<br>Flat Black Powder Coat |
| ANSI               | J403                                                                                                                             |