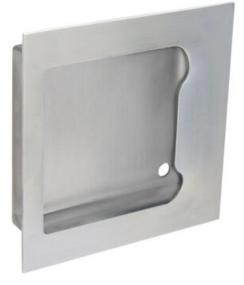

## Part# 460

## Flush Pull 5 × 5 ADA-Concealed in Cup

Specify door thickness if other than 1-3/4"

| × 3"<br>x.125                                                                                         |
|-------------------------------------------------------------------------------------------------------|
| x.125                                                                                                 |
| x.125                                                                                                 |
|                                                                                                       |
| < 5/8" Security Torx with Sex Nuts                                                                    |
| 529 – Bright Stainless Steel<br>9/630 – Satin Stainless Steel<br>ack Powder Coat<br>ronze Powder Coat |
|                                                                                                       |
|                                                                                                       |