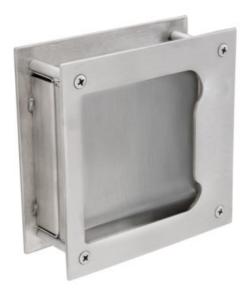

## **Part# 460BB**

## Flush Pull 5 x 5 ADA-Back to Back w/Sleeves

Specify door thickness if other than  $1-\frac{3}{4}$ ". Consists of (2) Part # 460S

| Opening       | 3-1/2" × 3"                                                                                                                 |
|---------------|-----------------------------------------------------------------------------------------------------------------------------|
| Projection    | 1/8"                                                                                                                        |
| Fasteners     | (8) 8-32 MS and (4) Threaded Sleeves                                                                                        |
| Material Size | 5" × 5" x.125                                                                                                               |
| Finishes      | US32/629 – Bright Stainless Steel<br>US32D/630 – Satin Stainless Steel<br>Flat Black Powder Coat<br>Dark Bronze Powder Coat |
| ANSI          | J403                                                                                                                        |