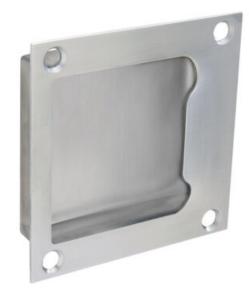

## **Part# 460S**

## Flush Pull 5 × 5 ADA-Surface Mounted in Corners

Specify door thickness if other than 1-3/4"

| Opening       | 3-1/2" × 3"                                                                                                                 |
|---------------|-----------------------------------------------------------------------------------------------------------------------------|
| Projection    | 1/8"                                                                                                                        |
| Material Size | 5" × 5" x.125                                                                                                               |
| Finishes      | US32/629 – Bright Stainless Steel<br>US32D/630 – Satin Stainless Steel<br>Flat Black Powder Coat<br>Dark Bronze Powder Coat |
| ANSI          | J303                                                                                                                        |