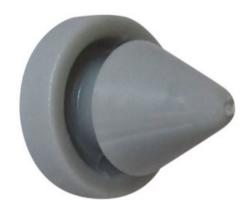

## **Door Silencers for Metal Frames**

Sold in packages of 100 only. Used to eliminate door rattles and absorb the shock of door closing. Drill 9/32" hole in metal frame to install.

| Size     | 1/2" diameter x 9/16" |
|----------|-----------------------|
| Material | Gray Rubber           |
| ANSI     | L03011                |