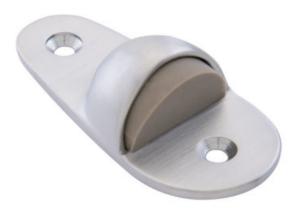

## Low Slipper Dome Stop

Traditional slipper low dome design.

| Size               | 1-11/16" x 4" x 5/16" Base x 1" High                                                         |
|--------------------|----------------------------------------------------------------------------------------------|
| Material           | Forged Brass with Gray Rubber Bumper                                                         |
| Finishes           | US26/625 – Bright Chrome Plated<br>US26D/626 – Satin Chrome Plated<br>Flat Black Powder Coat |
| Standard Fasteners | Supplied with wood screws and machine screws with anchors.                                   |