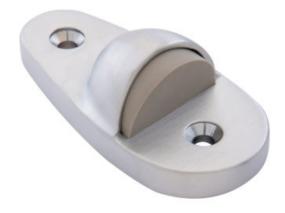

## **High Slipper Dome Stop**

Traditional slipper high dome design.

| Size               | 2" x 4" x 1/2" Base x 1-1/4" High                          |
|--------------------|------------------------------------------------------------|
| Material           | Cast Brass with Gray Rubber Bumper                         |
| Finishes           | US26D/626 – Satin Chrome Plated<br>Flat Black Powder Coat  |
| Standard Fasteners | Supplied with wood screws and machine screws with anchors. |