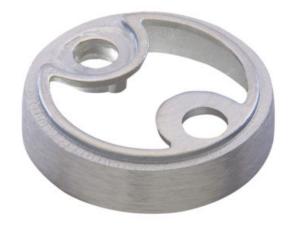

## Part# 525

## **Dome Stop Riser**

Use with 510, 520, or 521 Dome Stop

**Size** 1-3/4" Base x 3/8" High

Material Cast Brass or Bronze

Finishes US3/605 - Bright Brass

US4/606 – Satin Brass US10/612 – Satin Bronze

US10B/613 – Dark Bronze Oxidized US26/625 – Bright Chrome Plated US26D/626 – Satin Chrome Plated