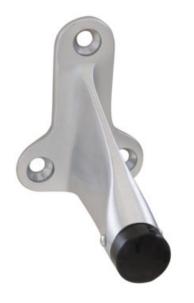

## Part# 526

## Wedge Stop

Heavy duty wall stop for commercial applications.

| Size     | 2-1/4" x 3" Base x 3-3/4" Projection |
|----------|--------------------------------------|
| Material | Cast Brass                           |
| Finishes | US26D/626 – Satin Chrome Plated      |