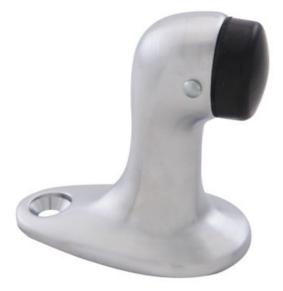

## Heavy Duty Floor Stop - 2-1/8" Projection

Commercial grade door stop for high traffic conditions. Includes mounting hardware for all floor construction applications.

| 1-1/2" x 2-12" Base x 2-1/8" Projection                                                                                                                                |
|------------------------------------------------------------------------------------------------------------------------------------------------------------------------|
| Cast Brass or Bronze with Black Bumper                                                                                                                                 |
| US3/605 – Bright Brass<br>US10/612 – Satin Bronze<br>US10B/613 – Dark Bronze Oxidized<br>US26/625 – Bright Chrome Plated<br>US26D/626 – Satin Chrome Plated            |
| L02131                                                                                                                                                                 |
| (1) #14 x 1-1/2" SMS with plastic anchor<br>(1) 1/4-20 x $3/4$ " MS with lead anchor<br>(1) 5/16-18 x 2-1/2" stud with lead anchor<br>(1) 5/16-18 x 2-1/2" hanger bolt |
|                                                                                                                                                                        |