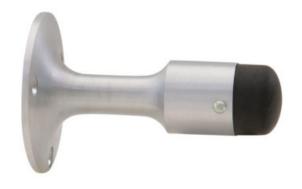

## **Part# 530S**

## **Heavy Duty Wall Stop**

Commercial grade door stop for high traffic conditions. Easy surface mount installation.

| Size      | 2-1/2" diameter Base x 3-5/8" Projection |
|-----------|------------------------------------------|
| Material  | Cast Brass or Bronze with Black Bumper   |
| Fasteners | (3) #10 x 1" OH SMS with plastic anchor  |
| Finishes  | US26D/626 – Satin Chrome Plated          |
| ANSI      | L02021                                   |