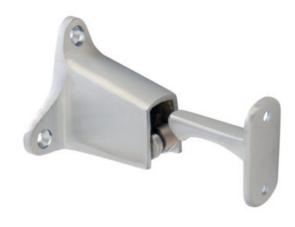

## **Automatic Wall Type Holder and Stop**

Commercial grade automatic door holder. Holder is mounted on the wall and strike is mounted on the door.

| Size               | 2" x 2-1/2" Base x 2-1/8" High                                                            |
|--------------------|-------------------------------------------------------------------------------------------|
| Material           | Cast Brass                                                                                |
| Standard Fasteners | (3) #10 × 1" OH SMS With Plastic Anchors<br>(2) #10 × 1" OH SMS<br>(3) #10 × 1-1/4" FH MS |
| Finishes           | US26D/626 – Satin Chrome Plated<br>Flat Black Powder Coat                                 |
| ANSI               | L01291                                                                                    |