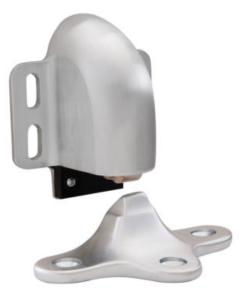

## Part# 534

## Automatic Wall Type Holder and Stop

Commercial grade automatic door holder with floor mounted strike.

| Size               | 3-11/16" × 3" Base<br>1-15/16" Projection<br>1-3/16" High Strike                                                                            |
|--------------------|---------------------------------------------------------------------------------------------------------------------------------------------|
| Material           | Cast Brass                                                                                                                                  |
| Standard Fasteners | <ul> <li>(3) #14 × 1-1/4" SMS</li> <li>(3) 1/4-20 × 3/4" MS With Lead Anchors</li> <li>(4) #12 × 1" SMS</li> <li>(4) #12 × 1" MS</li> </ul> |
| Finishes           | US10/612 – Satin Bronze<br>US26D/626 – Satin Chrome Plated<br>Flat Black Powder Coat                                                        |
| ANSI               | L01301                                                                                                                                      |