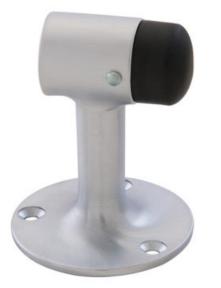

## Part# 535S

## Heavy Duty Floor Stop

Commercial grade door stop for high traffic conditions. Easy surface mount installation.

| Size      | 2-1/2" Diameter Base x 3-1/8" High     |
|-----------|----------------------------------------|
| Material  | Cast Brass or Bronze with Black Bumper |
| Fasteners | (3) #10 × 1" SMS with plastic anchor   |
| Finishes  | US26D/626 – Satin Chrome Plated        |
| ANSI      | L02131                                 |