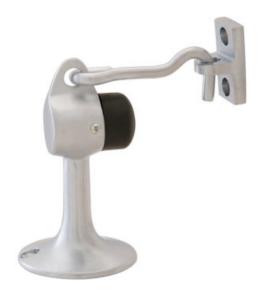

## **Heavy Duty Floor Stop with Hook**

Commercial grade door stop for high traffic conditions. Includes mounting hardware for all floor construction applications. Functions as a hold open device when hook is manually engaged in strike. Unit requires manual disengagement to release.

| Size      | 2-1/2" Diameter Base x 3-7/8" High                                                                                                                                                   |
|-----------|--------------------------------------------------------------------------------------------------------------------------------------------------------------------------------------|
| Material  | Cast Brass or Bronze with Black Bumper                                                                                                                                               |
| Fasteners | (1) 5/16-18 × 2-1/2" stud w/ lead anchor<br>(1) 5/16-18 × 2-1/2" hanger bolt<br>(2) #10 × 1" SMS<br>(1) #10 × 1" SMS with plastic anchor                                             |
| Finishes  | US3/605 – Bright Brass<br>US4/606 – Satin Brass<br>US10/612 – Satin Bronze<br>US10B/613 – Dark Bronze Oxidized<br>US26/625 – Bright Chrome Plated<br>US26D/626 – Satin Chrome Plated |
| ANSI      | L01371                                                                                                                                                                               |