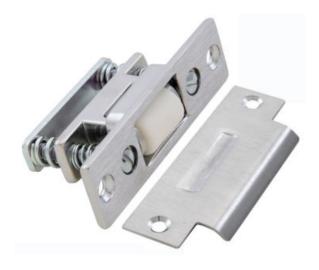

## Part# 550 x SP2

## Roller Latch - 1-1/4" X 4-7/8" Strike

Designed for use on interior doors. Projection of roller is adjustable for various door clearances. Latch pressure can be adjusted after installation.

Size 1" × 3-3/8", SP2 Strike (ASA): 4-7/8" × 1-1/4"

Material Forged Brass

Fasteners (2) 12-24 × 1/2 FH MS (Strike)

(2) #10 × 1-1/2 FH SMS - WS

(2) #12 × 3/4 FH SMS (Strike)

Finishes US3/605 – Bright Brass

US4/606 – Satin Brass US10/612 – Satin Bronze

US10B/613 – Dark Bronze Oxidized US26/625 – Bright Chrome Plated US26D/626 – Satin Chrome Plated