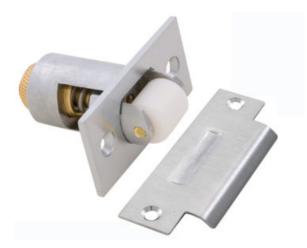

## Part# 553 x SP2

## Roller Latch w/ SP2 Strike

| Size      | 1-1/8" × 2-1/4" × 1" Diameter Bore, SP2 Strike:<br>1-1/4" × 4-7/8" |
|-----------|--------------------------------------------------------------------|
| Material  | Brass                                                              |
| Fasteners | (2) 12-24 × 1/2 FH MS (Strike)<br>(2) #12 × 3/4 FH SMS (Strike)    |
| Finishes  | US26D/626 – Satin Chrome Plated                                    |