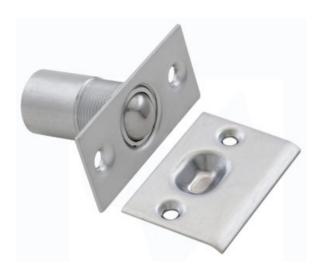

## Part# 554

## **Adjustable Ball Catch**

Square corners and wide strike

| SizeBody: 1" × 2-1/8", Strike: 1-3/8" × 2-1/8"MaterialBrassFasteners(4) #6 x 3/4" Sheet Metal ScrewsFinishesUS26D/626 – Satin Chrome Plated |
|---------------------------------------------------------------------------------------------------------------------------------------------|
| Fasteners (4) #6 x 3/4" Sheet Metal Screws                                                                                                  |
|                                                                                                                                             |
| Finishes US26D/626 – Satin Chrome Plated                                                                                                    |
|                                                                                                                                             |
| <b>ANSI</b> L03017                                                                                                                          |