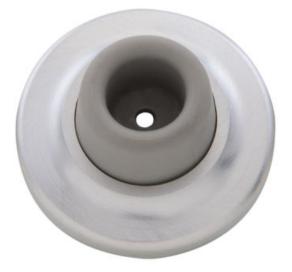

## Part# 565

## **Cast Concave Wall Stop**

| Size      | 2-3/8" Diameter x 1-3/16" Projection                                                                                                                                        |
|-----------|-----------------------------------------------------------------------------------------------------------------------------------------------------------------------------|
| Material  | Cast Brass or Bronze with Gray Bumper                                                                                                                                       |
| Fasteners | #8 $\times$ 1-1/2 RHWS with plastic anchor and plastic toggle                                                                                                               |
| Finishes  | US3/605 – Bright Brass<br>US4/606 – Satin Brass<br>US10/612 – Satin Bronze<br>US10B/613 – Dark Bronze<br>US26/625 – Bright Chrome Plated<br>US26D/626 – Satin Chrome Plated |
| ANSI      | L02251                                                                                                                                                                      |