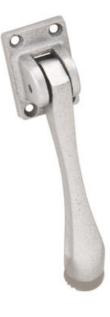

## Part# 585-5

Kick Down Door Stop - 5"

Replacement rubber shoe #585S available

| Size      | 1-7/16" × 2-1/8" Base x 5" Arm                                             |
|-----------|----------------------------------------------------------------------------|
| Material  | Cast Iron with Black Rubber Shoe                                           |
| Fasteners | (4) #6 × 3/4 OH SMS                                                        |
| Finishes  | Sprayed Aluminum<br>Sprayed Brass<br>Sprayed Bronze<br>Sprayed Dark Bronze |
| ANSI      | L01381                                                                     |