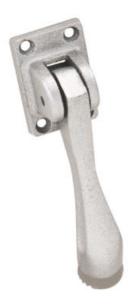

## Part# 585-4

## Kick Down Door Stop - 4"

Replacement rubber shoe #585S available

| Size      | 1-7/16" × 2-1/8" Base x 4" Arm                                             |
|-----------|----------------------------------------------------------------------------|
| Material  | Cast Iron with Black Rubber Shoe                                           |
| Fasteners | (4) #6 × 3/4 OH SMS                                                        |
| Finishes  | Sprayed Aluminum<br>Sprayed Brass<br>Sprayed Bronze<br>Sprayed Dark Bronze |
| ANSI      | L01381                                                                     |