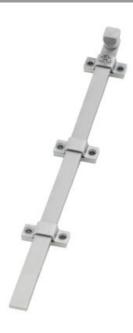

## Part# 599-24

## Surface Bolt UL - 24"

Heavy duty all steel construction to ensure maximum strength and security. Other lengths available, 8" (598), 12" (599)

| Size      | 1/4" × 3/4" X 24" Bolt                           |
|-----------|--------------------------------------------------|
| Material  | Steel                                            |
| Fasteners | (10) 10-24 × 1" FH MS<br>(10) #10 × 1-1/4 FH SMS |
| Finishes  | US26D/626 – Satin Chrome Plated                  |
| ANSI      | L84161                                           |