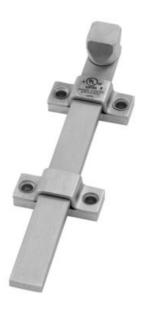

## Part# 599

## Surface Bolt UL - 12"

Heavy duty all steel construction to ensure maximum strength and security. Other lengths available, 8" (598), 24" (599-24).

| Size      | 1/4" × 3/4" X 12" Bolt                         |
|-----------|------------------------------------------------|
| Material  | Steel                                          |
| Fasteners | (8) 10-24 × 1" FH MS<br>(8) #10 × 1-1/4 FH SMS |
| Finishes  | US26D/626 – Satin Chrome Plated                |
| ANSI      | L84161                                         |