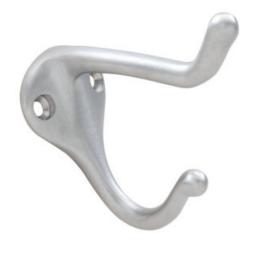

## **Coat and Hat Hook**

| Size      | 2-1/4" High x 3" Projection                                                                                                                                                 |
|-----------|-----------------------------------------------------------------------------------------------------------------------------------------------------------------------------|
| Material  | Solid Cast Brass                                                                                                                                                            |
| Fasteners | (2) #6 × 3/4 OH WS                                                                                                                                                          |
| Finishes  | US3/605 – Bright Brass<br>US4/606 – Satin Brass<br>US10B/613 – Dark Bronze Oxidized<br>US26D/626 – Satin Chrome Plated<br>Flat Black Powder Coat<br>Dark Bronze Powder Coat |
| ANSI      | A156.16                                                                                                                                                                     |