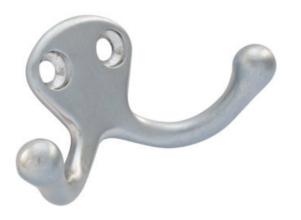

## Part# 601

## Wardrobe Hook

Compact low profile design.

| Size      | 1-3/4" High x 1-1/8" Projection                                                                                                                                             |
|-----------|-----------------------------------------------------------------------------------------------------------------------------------------------------------------------------|
| Material  | Solid Cast Brass                                                                                                                                                            |
| Fasteners | (2) #8 × 3/4 OH WS                                                                                                                                                          |
| Finishes  | US3/605 – Bright Brass<br>US4/606 – Satin Brass<br>US10B/613 – Dark Bronze Oxidized<br>US26/625 – Bright Chrome Plated<br>Flat Black Powder Coat<br>Dark Bronze Powder Coat |
| ANSI      | A156.16                                                                                                                                                                     |