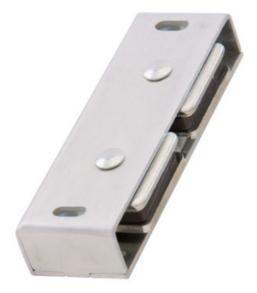

## **Magnetic Catch**

| Size               | Body 1" × 3-1/8" × 9/16", Strike 11/16" ×<br>1-1/8" |
|--------------------|-----------------------------------------------------|
| Material           | Brass                                               |
| Standard Fasteners | (2) #6 × 1-1/4 TH SMS (Body)                        |
| Finishes           | US26D/626 – Satin Chrome Plated                     |
| ANSI               | B03161                                              |
|                    |                                                     |