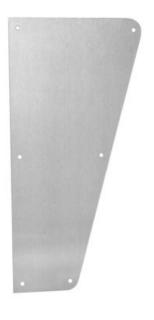

## **Shaped Push Plate .050 Thick**

Specify Handing (RH Shown)

Size  $7-1/2" \times 15"$ Material 16 Gauge Fasteners #6 x 5/8 CSK OH SMS **Finishes** US3/605 - Bright Brass US4/606 - Satin Brass US5/609 – Antique Brass US10/612 - Satin Bronze US10B/613 - Dark Bronze Oxidized US26/625 - Bright Chrome Plated US26D/626 - Satin Chrome Plated US28/628 - Satin Anodized Aluminum US32/629 - Bright Stainless Steel US32D/630 - Satin Stainless Steel Flat Black Powder Coat Dark Bronze Powder Coat