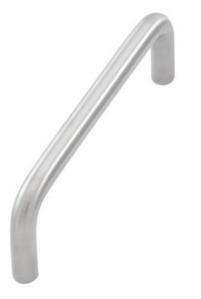

## Part# 610

## Cabinet Pull

| Size      | 5/16" diameter x 4" c.c. 1-5/16" projection 1" clearance                                                                    |
|-----------|-----------------------------------------------------------------------------------------------------------------------------|
| Material  | Stainless Steel                                                                                                             |
| Fasteners | (2) 8-32 × 1" MS                                                                                                            |
| Finishes  | US32/629 – Bright Stainless Steel<br>US32D/630 – Satin Stainless Steel<br>Flat Black Powder Coat<br>Dark Bronze Powder Coat |