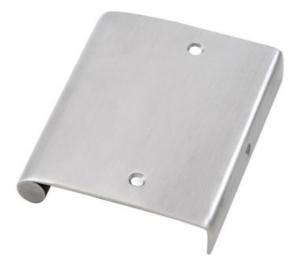

## Part# 612

## **Edge Pull**

For Square Edge Door - With 5/8" Return

| Size               | 1/2" Diameter Solid Rod x 4"<br>Custom Length and Diameter Rod<br>Available                                                 |
|--------------------|-----------------------------------------------------------------------------------------------------------------------------|
| Material           | Stainless Steel                                                                                                             |
| Standard Fasteners | (3) #6 × 5/8" FH WS                                                                                                         |
| Finishes           | US32/629 – Bright Stainless Steel<br>US32D/630 – Satin Stainless Steel<br>Flat Black Powder Coat<br>Dark Bronze Powder Coat |