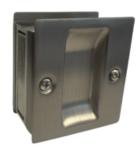

## Part# 617

## **Non-Locking Pocket Door Pull Set**

For 1-3/8" To 1-3/4" Thick Door

| Size                     | 2-3/4" Tall X 2-1/2" Deep                                                                                                |
|--------------------------|--------------------------------------------------------------------------------------------------------------------------|
| <b>Mortise Dimension</b> | 2-5/16" Tall x 1-7/8" Deep                                                                                               |
| Material                 | Brass / Aluminum                                                                                                         |
| Fasteners                | 2 - 6-32 x 5/8"<br>2 - #6 x 5/8"<br>2 - #6 x 1"                                                                          |
| Finishes                 | US10B/613 – Dark Bronze Oxidized<br>US15/619 – Satin Nickel<br>US26D/626 – Satin Chrome Plated<br>Flat Black Powder Coat |