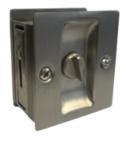

## Part# 618

## **Locking Pocket Door Latch**

For 1-3/8" To 1-3/4" Thick Door

| Size              | 2-3/4" Tall x 2-1/2" Deep                                                                                                |
|-------------------|--------------------------------------------------------------------------------------------------------------------------|
| Mortise Dimension | 2-5/16" Tall x 1-7/8" Deep                                                                                               |
| Material          | Brass / Aluminum                                                                                                         |
| Fasteners         | 2 - 6-32 x 5/8"<br>4 - #6 x 5/8"<br>2 - #6 x 1"                                                                          |
| Finishes          | US10B/613 – Dark Bronze Oxidized<br>US15/619 – Satin Nickel<br>US26D/626 – Satin Chrome Plated<br>Flat Black Powder Coat |