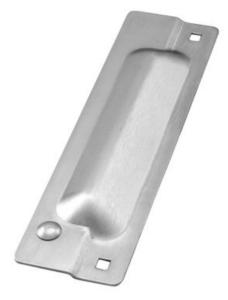

## Part# 620

## **Latch Protector**

| Size               | 3" x 11" with Jamb Pin                                    |
|--------------------|-----------------------------------------------------------|
| Material           | 12 Gauge Steel Plated                                     |
| Standard Fasteners | (2) 5/16-18 Carriage Bolts and Hex<br>Drive Sex Nuts      |
| Finishes           | US2C<br>Flat Black Powder Coat<br>Dark Bronze Powder Coat |